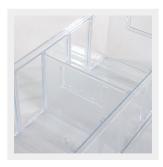

## Easy to subdivide

The T-clear bins come with little slots where the dividers fit into. These dividers slide smoothly in and out so that the trays can easily be subdivided.

As they are completely transparent, users can immediately check their contents.