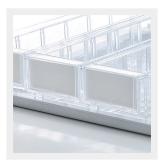

### Label holder at the front

The handle at the front comes with a space to accommodate a label. The holder clicks open easily so that the label can be swiftly inserted and replaced.

## Easy to subdivide

The T-clear bins come with little slots where the dividers fit into. These dividers slide smoothly in and out so that the trays can easily be subdivided.

As they are completely transparent, users can immediately check their contents.