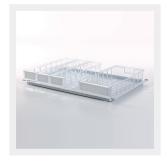

#### Modular use

The dimensions of the bins are such that, depending on the type, an tray can accommodate 3, 4 or 6 T-clear bins.

| )) Tray for T-clear medication bins |                                         |                 |  |
|-------------------------------------|-----------------------------------------|-----------------|--|
| Article Number                      | Description                             | Ext. Dimensions |  |
| 14001 00016                         | Tray for use in liners                  | 600 x 400 mm    |  |
| 19020 00103                         | Tray for use in Medicart Drawers        | 600 x 400 mm    |  |
| 19020 00429                         | Tray for use in Medicart Drawers Small* | 400 x 300 mm    |  |