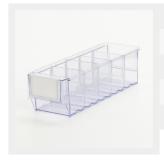

## Easy to subdivide

The T-clear bins come with little slots where the dividers fit into. These dividers slide smoothly in and out so that the trays can easily be subdivided.

As they are completely transparent, users can immediately check their contents.