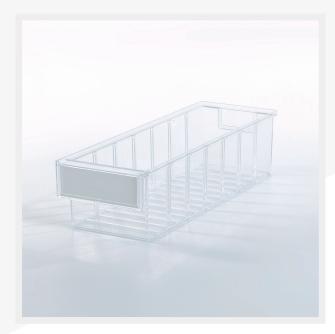

### T-clear medication bins

The transparent, injection moulded bins are mainly used in the Medicart to dispense medication but can also be used in all our other modular products.

The trays are a modular, orderly and ergonomic solution to the general management of your medication distribution process.

They can be subdivided by means of dividers to cater for the various dispensing times per patient. The front of the tray comes with a space to insert a label into.

New! A tray with bins is now also available for the Medicart Drawers Small, so that this medication trolley can also be equipped with the handy medication bins.

### Label holder at the front

The handle at the front comes with a space to accommodate a label. The holder clicks open easily so that the label can be swiftly inserted and replaced.

## Easy to subdivide

The T-clear bins come with little slots where the dividers fit into. These dividers slide smoothly in and out so that the trays can easily be subdivided.

As they are completely transparent, users can immediately check their contents.

#### Modular use

The dimensions of the bins are such that, depending on the type, an tray can accommodate 3, 4 or 6 T-clear bins.